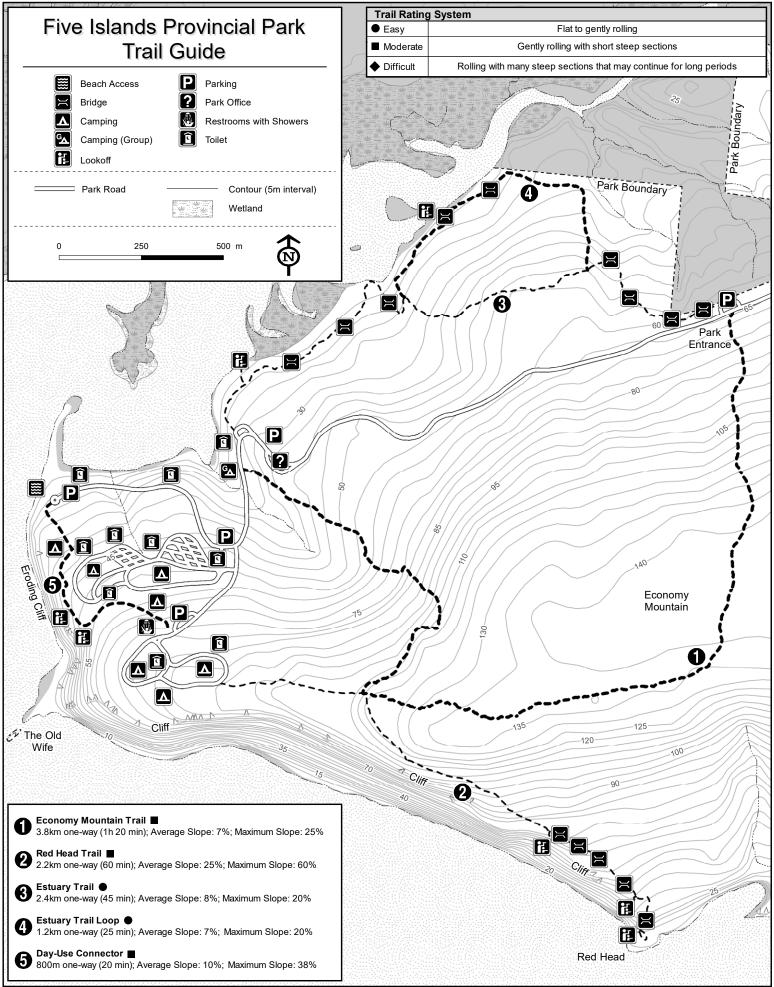

rk**

618 Bentley Branch Road (Hwy 2), Five Islands, NS • 902-254-2980



 Fishing is permitted, subject to regulations provided with the purchase of a Nova Scotia sport fishing licence.

Ľ

î

23

着く

Telephone

Station

Trailer Dump

Vault Toilet

Waste/Recycling

Walk-in Campsite

Alcohol and Cannabis-Free Period: No alcohol or cannabis are permitted at camping parks from opening date to July 1. After this time, alcohol and smoking (including cannabis) are permitted on rented campsites only. Mid-season changes to this policy may occur if local issues arise.

## Speed limit: 15 km.

**Visitors:** Visitors may enter the park until 10:00 pm. All guests must leave by 10:30 pm.

NOVA SCOTIA PARKS

## RESERVATIONS · 1-888-544-3434 · novascotiaparks.ca







Campsite Type: (1) Wooded 1 Open