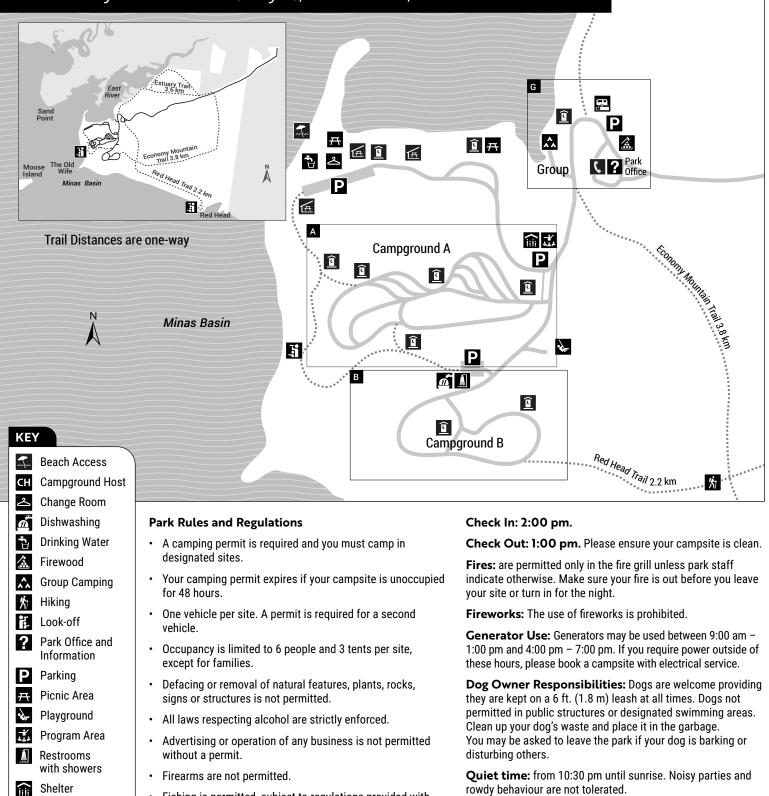

## **Five Islands Provincial Park**

618 Bentley Branch Road (Hwy 2), Five Islands, NS • 902-254-2980

 Fishing is permitted, subject to regulations provided with the purchase of a Nova Scotia sport fishing licence.

Ľ

î

23

着く

Telephone

Station

Trailer Dump

Vault Toilet

Waste/Recycling

Walk-in Campsite

Alcohol and Cannabis-Free Period: No alcohol or cannabis are permitted at camping parks from opening date to July 1. After this time, alcohol and smoking (including cannabis) are permitted on rented campsites only. Mid-season changes to this policy may occur if local issues arise.

## Speed limit: 15 km.

**Visitors:** Visitors may enter the park until 10:00 pm. All guests must leave by 10:30 pm.

NOVA SCOTIA PARKS

## RESERVATIONS · 1-888-544-3434 · novascotiaparks.ca

Campsite Type: (1) Wooded 1 Open