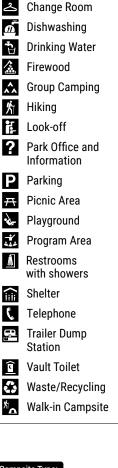

Ľ

î

23

着く

Telephone

Station

Trailer Dump

Vault Toilet

Waste/Recycling

Walk-in Campsite

Alcohol and Cannabis-Free Period: No alcohol or cannabis are permitted at camping parks from opening date to July 1. After this time, alcohol and smoking (including cannabis) are permitted on rented campsites only. Mid-season changes to this policy may occur if local issues arise.

## RESERVATIONS · 1-888-544-3434 · novascotiaparks.ca

Campsite Type: (1) Wooded 1 Open