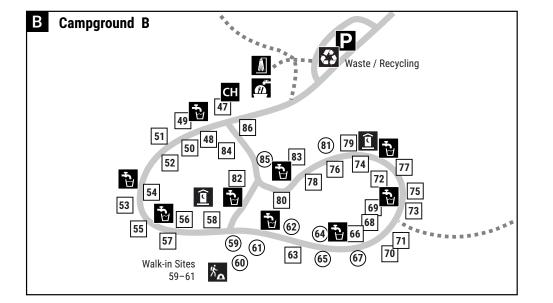

Ľ

î

23

着く

Telephone

Station

Trailer Dump

Vault Toilet

Waste/Recycling

Walk-in Campsite

Alcohol and Cannabis-Free Period: No alcohol or cannabis are permitted at camping parks from opening date to July 1. After this time, alcohol and smoking (including cannabis) are permitted on rented campsites only. Mid-season changes to this policy may occur if local issues arise.