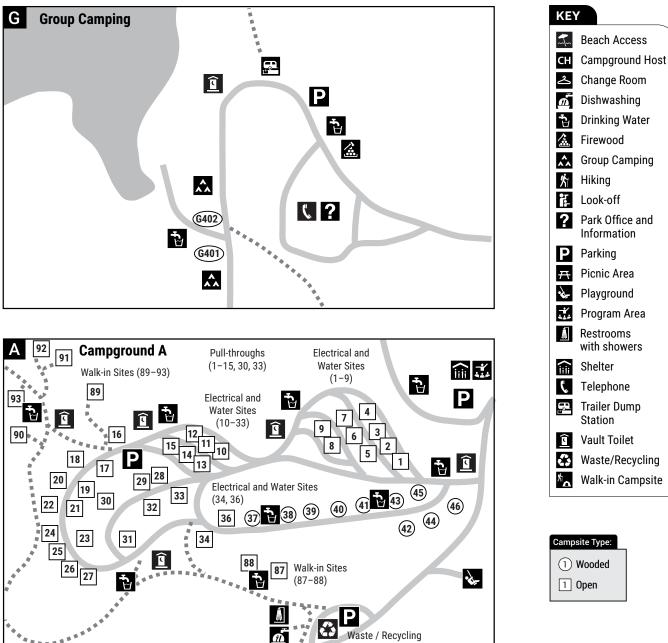

Ľ

î

23

着く

Telephone

Station

Trailer Dump

Vault Toilet

Waste/Recycling

Walk-in Campsite

Alcohol and Cannabis-Free Period: No alcohol or cannabis are permitted at camping parks from opening date to July 1. After this time, alcohol and smoking (including cannabis) are permitted on rented campsites only. Mid-season changes to this policy may occur if local issues arise.